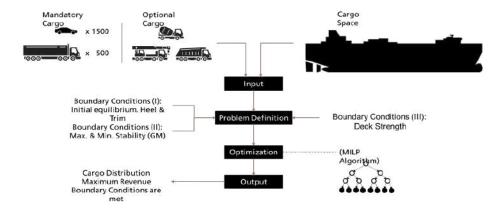

Combining different modes of transport

Integrating different technologies

to better monitor and control freight flows









Port Authority of Vigo



Autoritat Portuària de Balears

## 5 validating ports

# 1 replicating port











AN INNOVATIVE SERVICE
PLATFORM TO CREATE AND COCREATE VALUE FOR PORT
STAKEHOLDERS



A cloud-based platform



A cloud-based platform

IoT framework to ensure interoperability



A cloud-based platform IoT framework to ensure interoperability

Innovative services customised for each port



A cloud-based platform IoT framework to ensure interoperability

Innovative services customised for each port

User-oriented dashboard and decision support



## The PortForward architecture







#### The PortForward services



### RoRo Stowage Optimization





### MAFIs Working Hour Optimization

Outdoor asset tracking





## AR remote assistance

Assistance to goods control and inspection within port boundaries

Pilot Assistance to ship manoeuvring in port waters









#### Dynamic Storage Space Monitoring

**Asset Tracking** 

Predictive maintenance of Sheet Pile Walls (SPW)











#### Green Yard Scheduler















# Follow us for more information

Stefanos Kokkorikos

DEC Manager of PortForward

skokkorikos@core-innovation.com

www.portforward-project.eu