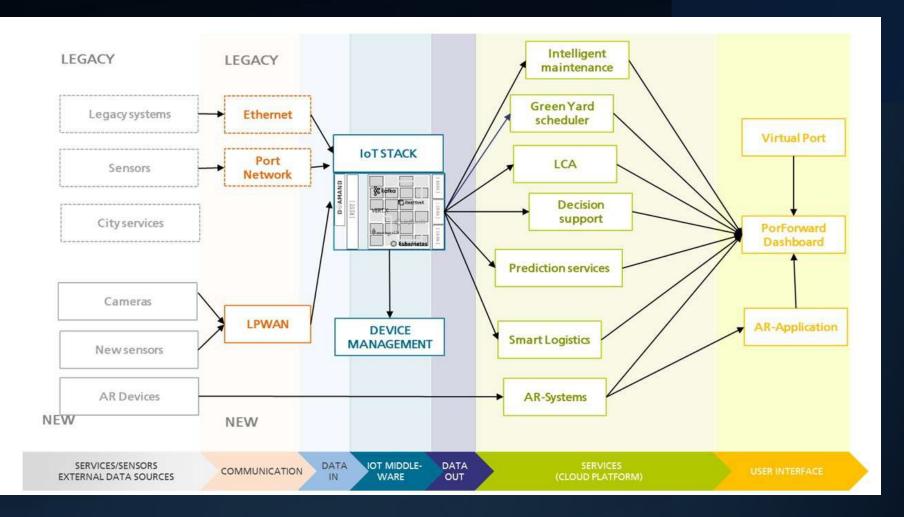

rt Solutions

**Smart Port Solutions** 

**Green Port Solutions** 





Combining different modes of transport

Integrating different technologies

to better monitor and control freight flows









Port Authority of Vigo



Autoritat Portuària de Balears

## 5 validating ports

# 1 replicating port











AN INNOVATIVE SERVICE
PLATFORM TO CREATE AND COCREATE VALUE FOR PORT
STAKEHOLDERS



A cloud-based platform



A cloud-based platform

IoT framework to ensure interoperability



A cloud-based platform IoT framework to ensure interoperability

Innovative services customised for each port



A cloud-based platform IoT framework to ensure interoperability

Innovative services customised for each port

User-oriented dashboard and decision support



## The PortForward architecture







#### The PortForward services



### RoRo Stowage Optimization





### MAFIs Working Hour Optimization

Outdoor asset tracking





## AR remote assistance

Assistance to goods control and inspection within port boundaries

Pilot Assistance to ship manoeuvring in port waters









#### Dynamic Storage Space Monitoring

**Asset Tracking** 

Predictive maintenance of Sheet Pile Walls (SPW)











#### Green Yard Scheduler















# Follow us for more information

Stefanos Kokkorikos

DEC Manager of PortForward

skokkorikos@core-innovation.com

www.portforward-project.eu