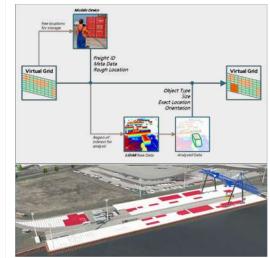

## The PortForward architecture

#### Dynamic Storage Space Monitoring

**Asset Tracking** 

Predictive maintenance of Sheet Pile Walls (SPW)