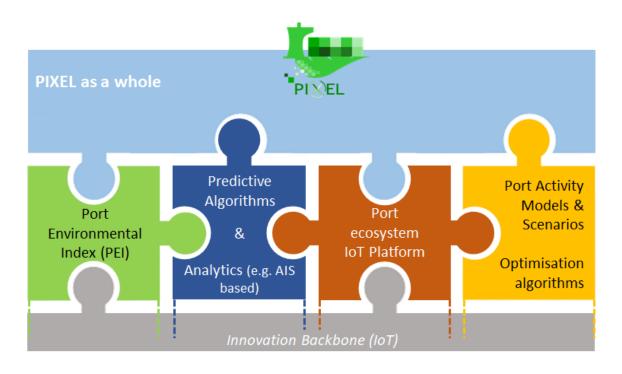

| ossible coverage under other DtF Topics)                                                                                       |                                                                                                                                                                                                            |                                      |                                        | a a     |                                          |           |          |           |              |  |

#### PIXEL innovative proposal



PIXEL innovative schema





#### The Ports of the Future continues here...

#### The horizon in the 'Port of the Future' project is set at 203

| Number and name measure                             | Number of assessments |
|-----------------------------------------------------|-----------------------|
| MS380: Information sharing platforms                | 20                    |
| MS220: Environmental compensation measures          | 17                    |
| MS20: Alternative fuels                             | 14                    |
| MS440: LNG bunkering, supply and distribution chain | 12                    |
| MS90: Collaborative network of ICT platforms        | 12                    |
| MS860: Training schemes                             | 11                    |
| MS570: Port