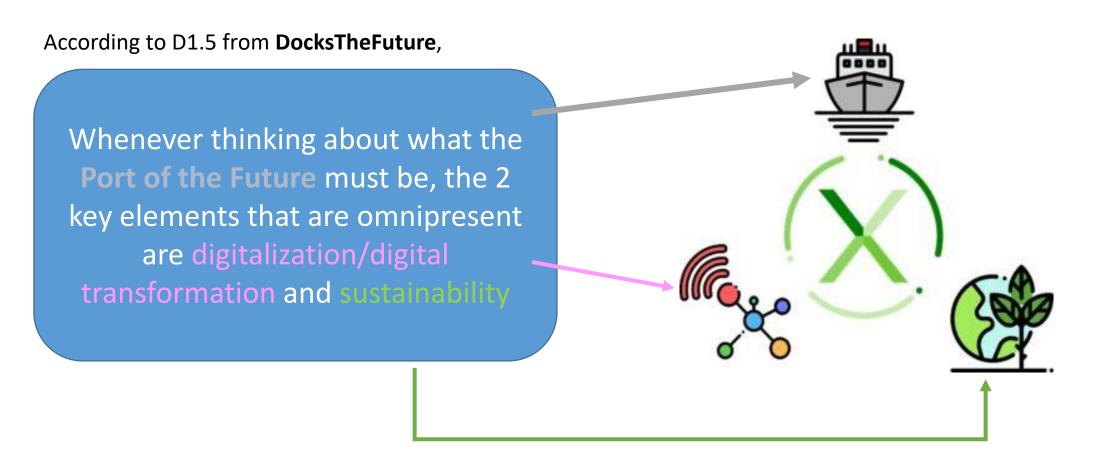

#### PIXEL and DtF alignment

What is PIXEL and how has it been aligned with DtF definition of Port of the Future?