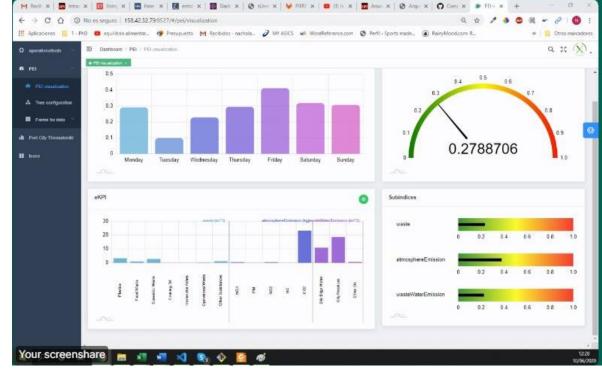

WORKSHOPS MAY 2020 – Contribution to deliverable D5.3 of DtF

 JUNE 2020 — DtF workshops presenting RIA tools (PCI,TA,DSS) and application to PIXEL.

PIXEL's PI was showcased as the example for using the tools